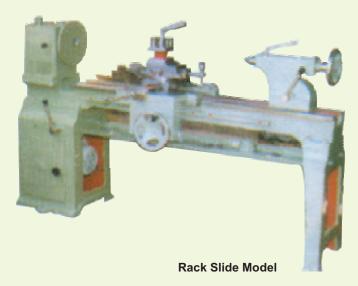

## **WOOD TURNING LATHE**

## **SPECIFICATION**

| Model                 | WTL-1350 | WTL-1500 |
|-----------------------|----------|----------|
| Length of Bed         | 41/2'    | 6'       |
| Width of Bed          | 7"       | 8"       |
| Height of Centre      | 6½"      | 8"       |
| Admit between Centre  | 30"      | 42"      |
| No. of Spindle Speeds | 3        | 3        |
| Dia of Face Chuck     | 8"       | 10"      |
| Power Required        | 1 HP     | 1 HP     |