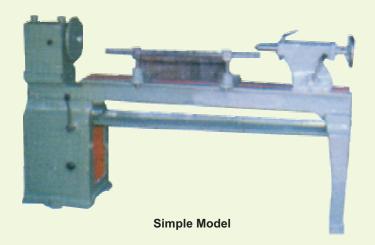

## **WOOD TURNING LATHE**

## **SPECIFICATION**

| Model                 | WTL-1350 | WTL-1500 |
|-----------------------|----------|----------|
| Length of Bed         | 41/2'    | 6'       |
| Width of Bed          | 7"       | 8"       |
| Height of Centre      | 6½"      | 8"       |
| Admit between Centre  | 30"      | 42"      |
| No. of Spindle Speeds | 3        | 3        |
| Dia of Face Chuck     | 8"       | 10"      |
| Power Required        | 1 HP     | 1 HP     |