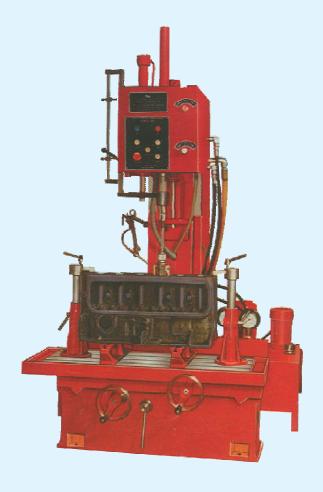

## **VERTICAL HONING MACHINE**

## **SPECIFICATIONS**

| Model                                  | VH-200        |
|----------------------------------------|---------------|
| Max. Honing Capacity Diameter          | 200 mm        |
| Max. Honing Stroke                     | 400 mm        |
| Min. Honing Stroke                     | 50 mm         |
| Max. Distance Table to Spindle Nose    | 1000 mm       |
| Distance from Spindle Center to Column | 380 mm        |
| Surface of Table                       | 1400 x 450 mm |
| Table Traverse                         | 1700 mm       |
| Spindle Speeds                         | 50 - 300 RPM  |
| Power Required for Spindle Stroke      | 1.5 KW        |
| Power Required for Hydraulic Motor     | 1.5 KW        |
| Power Required for Coolant Pump        | 0.1 KW        |