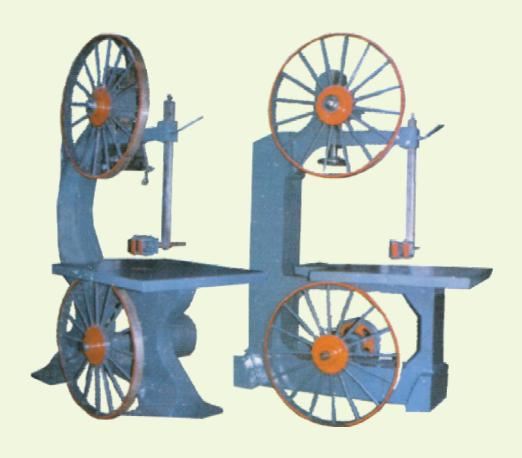

## **VERTICAL BANDSAW MACHINE**

## **SPECIFICATIONS**

| Model          | VB-12       | VB-18      | VB-24     | VB-30      | VB-36     | VB-39     | VB-42     |
|----------------|-------------|------------|-----------|------------|-----------|-----------|-----------|
| Wheel Diameter | 12"         | 18"        | 24"       | 30"        | 36"       | 39"       | 42"       |
| Width of Wheel | 11/4"       | 1½"        | 2"        | 2½"        | 3"        | 3"        | 3"        |
| Size of Table  | 17¼" x 17¼" | 21½" x 23" | 27" x 28" | 35" x 36½" | 40" x 42" | 41" x 43" | 41" x 43" |
| Depth of Cut   | 8"          | 12"        | 17"       | 22"        | 25"       | 27"       | 31"       |
| Power Required | 2 HP        | 2 HP       | 5 HP      | 7.5 HP     | 10 HP     | 12.5 HP   | 15 HP     |

## Machine Available in Cast Iron & Steel Body

STANDARD ACCESSORIES: Tool Kit.

**EXTRA ACCESSORIES**: Wheel Cover, Electricals.

We are constantly striving to improve our products and therefore reserve the right to change design, material and specifications without previous notice.