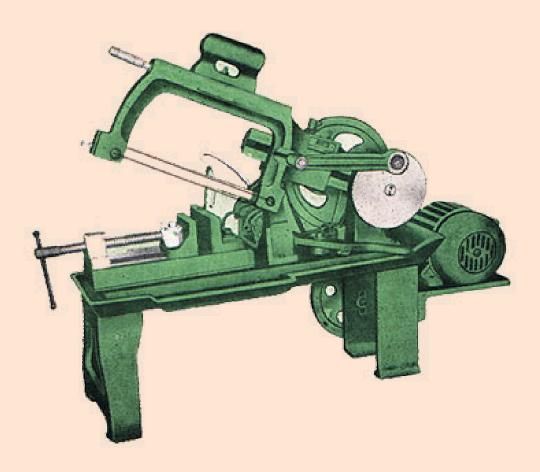

## **MECHANICAL HACKSAW**

## **SPECIFICATIONS**

| Model                                  | MH-125      | MH-175      | MH-250       |
|----------------------------------------|-------------|-------------|--------------|
| Cutting Capacity (Round)               | 125 mm      | 175 mm      | 250 mm       |
| Cutting Capacity (Square)              | 100 mm      | 150 mm      | 225 mm       |
| Cutting Capacity (Round Square at 45°) | 100 x 50 mm | 150 x 75 mm | 225 x 115 mm |
| Stroke Length Adjustable (Min - Max)   | 75 - 100 mm | 75 - 150 mm | 100 - 175 mm |
| Blade Dimensions                       | 305 x 25 mm | 355 x 25 mm | 457 x 32 mm  |
| Stroke/ Minute (with 1440 rpm motor)   | 100         | 100         | 75           |
| Power Required                         | 0.75 H.P.   | 1 H.P.      | 2 H.P.       |

- NO HYDRAULIC PROBLEM
- AUTOMATIC STOP AFTER CUT
- COOLING SYSTEM
- MECHANICAL TYPE
- ANGULAR VICE
- HIGH SPEED

STANDARD ACCESSORIES: Mechanical Coolant Pump, Swivelling Vice.

**EXTRA ACCESSORIES**: Electricals.