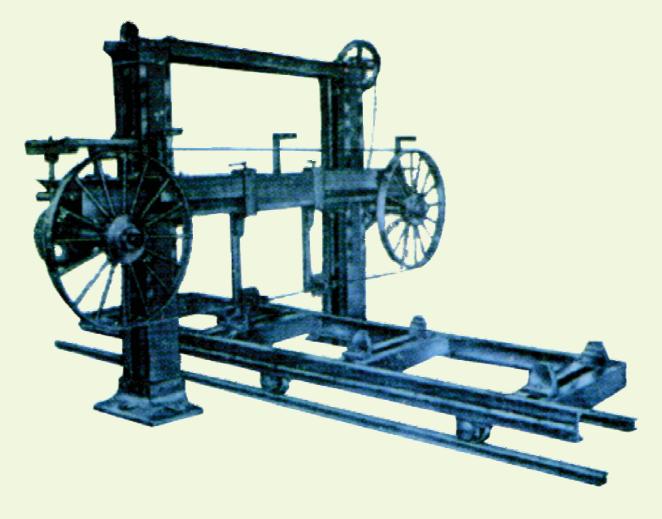

## **HORIZONTAL BANDSAW MACHINE**

## **SPECIFICATIONS**

| Model                             | HB-39     | HB-42      |
|-----------------------------------|-----------|------------|
| Size of Saw Wheels                | 39"x3"    | 42"x3"     |
| Distance between Pillars          | 75"       | 75"        |
| Size of Carriage                  | 96" x 45" | 144" x 45" |
| Length of Rail                    | 50'       | 60'        |
| Length of Saw Blade (recommended) | 30'       | 32'        |
| Power Required                    | 12.5 HP   | 15 HP      |