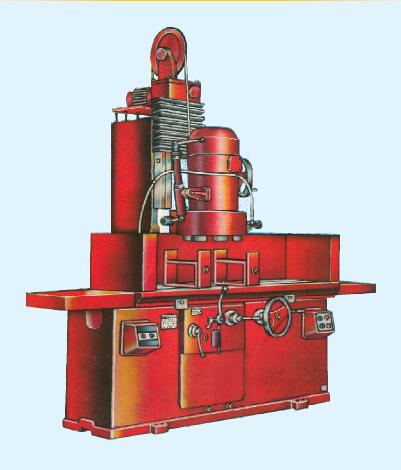

## **HEAD SURFACE GRINDER (MECHANICAL)**

## **SPECIFICATIONS**

| Model                            | HDSG-3611M               |
|----------------------------------|--------------------------|
| Table Working                    | 1290 x 290 mm            |
| Grinding Capacity                | 900 x 280 mm             |
| Travel of Table                  | 1300 mm                  |
| Max. Distance of Table to Wheel  | 600 mm                   |
| Table Speed                      | 3 (3', 4½', 6' / minute) |
| Segmental Wheel Dia              | 350 mm                   |
| Power Required for Grinding Head | 7.5 HP                   |
| Power Required for Table Feed    | 1.5 HP                   |
| Power Required for Rapid Feed    | 1 HP                     |
| Power Required for Coolant Pump  | 0.1 HP                   |